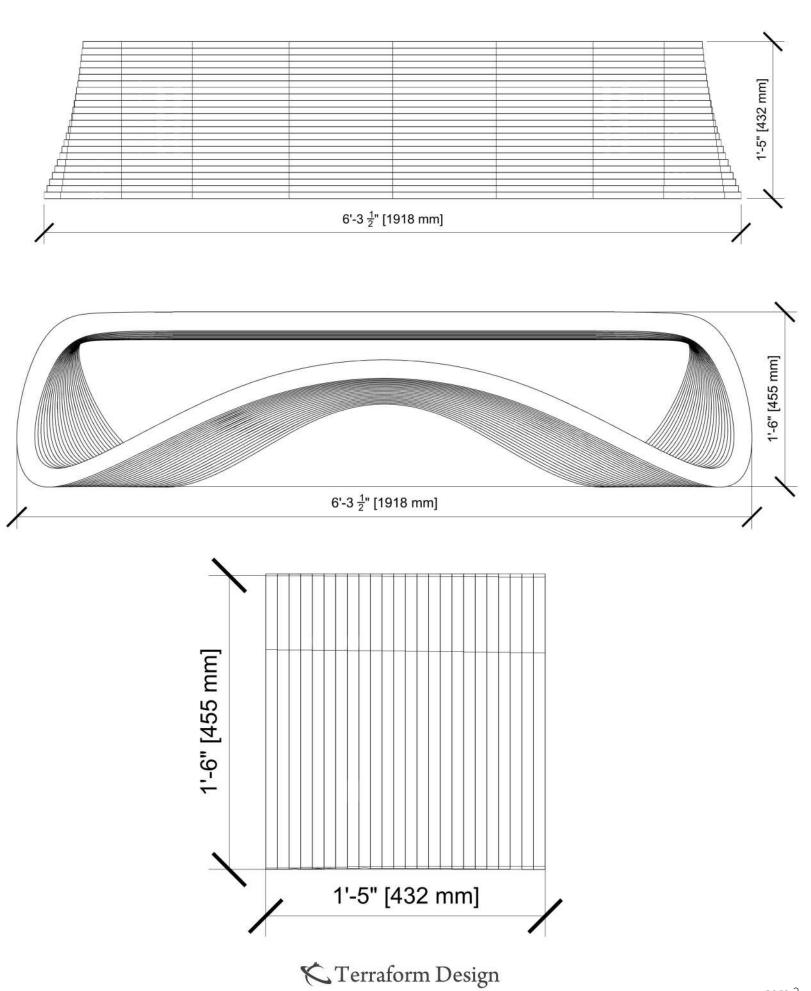

## **Bench Specifications**

| Cleaning       | surfaces may be cleaned with soft cloth & warm water, or dusted with microfiber duster                              |
|----------------|---------------------------------------------------------------------------------------------------------------------|
| Materials      | baltic birch plywood, stained with oil-based wood finish, finished with lacquer varnish or oil sealer               |
| Variations     | variations in color are comprised of the same materials and finishing systems; customization available upon request |
| Locations      | indoor, dry locations by default; for covered outdoor locations, custom finish may be used (higher costs apply)     |
| Infrastructure | threaded rods & commercial grade wood glue fasten pieces together                                                   |
| Dimensions     | length: 75.5 inches width: 17 inches height: 18 inches                                                              |
| Weight         | approx.   25 lbs (57 kg)                                                                                            |
| Piece Count    | 24                                                                                                                  |
| Installation   | bench is shipped by freight shipping                                                                                |
| Assembly       | bench is shipped fully assembled and finished                                                                       |