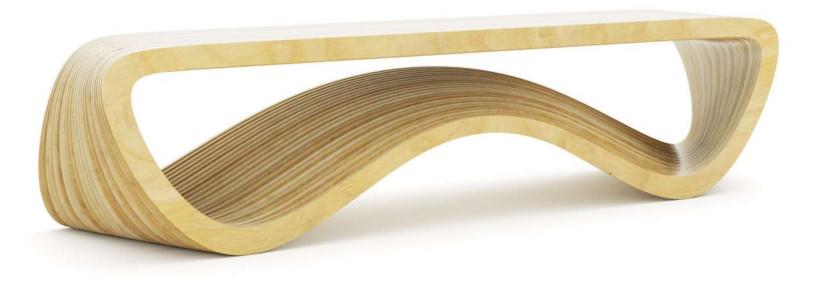

## Volantes Bench

CNC Cut Parametric Bench

**Standard Finishes** \*custom stains & painted colors available upon request

Natural Tone Part # VOL\_W\_NL

Golden Oak

Walnut Part # VOL\_W\_GO Part # VOL\_W\_W

Gunstock (Cherry) Part # VOL\_W\_CH

## **Bench Specifications**

| Cleaning       | surfaces may be cleaned with soft cloth & warm water, or dusted with microfiber duster                              |
|----------------|---------------------------------------------------------------------------------------------------------------------|
| Materials      | baltic birch plywood, stained with oil-based wood finish, finished with lacquer varnish or oil sealer               |
| Variations     | variations in color are comprised of the same materials and finishing systems; customization available upon request |
| Locations      | indoor, dry locations by default; for covered outdoor locations, custom finish may be used (higher costs apply)     |
| Infrastructure | threaded rods & commercial grade wood glue fasten pieces together                                                   |
| Dimensions     | length: 75.5 inches width: 17 inches height: 18 inches                                                              |
| Weight         | approx.   25 lbs (57 kg)                                                                                            |
| Piece Count    | 24                                                                                                                  |
| Installation   | bench is shipped by freight shipping                                                                                |
| Assembly       | bench is shipped fully assembled and finished                                                                       |