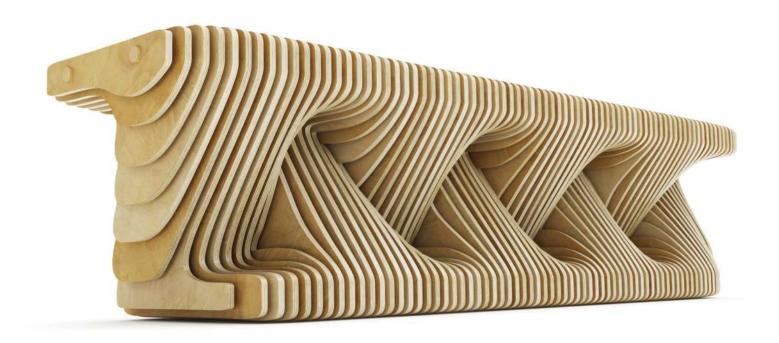

## Teseross Bench

CNC Cut Parametric Bench

## Bench Specifications

| Cleaning       | surfaces may be cleaned with soft cloth & warm water, or dusted with microfiber duster                              |
|----------------|---------------------------------------------------------------------------------------------------------------------|
| Materials      | baltic birch plywood, stained with oil-based wood finish, finished with lacquer varnish or oil sealer               |
| Variations     | variations in color are comprised of the same materials and finishing systems; customization available upon request |
| Locations      | indoor, dry locations by default; for covered outdoor locations, custom finish may be used (higher costs apply)     |
| Infrastructure | threaded metal rods & nuts fasten pieces together; rods may be covered by wooden or metal dowel spacers             |
| Dimensions     | length: 75 inches width: 18 inches height: 18.5 inches                                                              |
| Weight         | approx. 165 lbs (75 kg)                                                                                             |
| Piece Count    | 79 (not including optional wooden/metal dowel spacers)                                                              |
| Installation   | bench is shipped by freight shipping and is not recommended to be moved locations frequently                        |
| Assembly       | bench is shipped fully assembled                                                                                    |