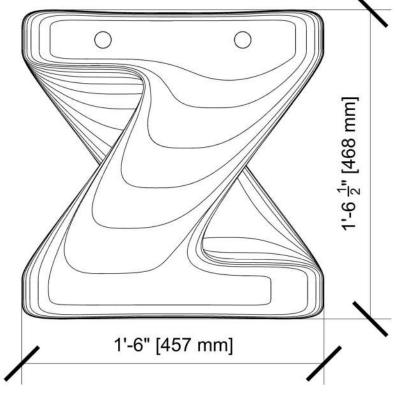

## Bench Specifications

| Cleaning       | surfaces may be cleaned with soft cloth & warm water, or dusted with microfiber duster                              |
|----------------|---------------------------------------------------------------------------------------------------------------------|
| Materials      | baltic birch plywood, stained with oil-based wood finish, finished with lacquer varnish or oil sealer               |
| Variations     | variations in color are comprised of the same materials and finishing systems; customization available upon request |
| Locations      | indoor, dry locations by default; for covered outdoor locations, custom finish may be used (higher costs apply)     |
| Infrastructure | threaded metal rods & nuts fasten pieces together; rods may be covered by wooden or metal dowel spacers             |
| Dimensions     | length: 75 inches width: 18 inches height: 18.5 inches                                                              |
| Weight         | approx. 165 lbs (75 kg)                                                                                             |
| Piece Count    | 79 (not including optional wooden/metal dowel spacers)                                                              |
| Installation   | bench is shipped by freight shipping and is not recommended to be moved locations frequently                        |
| Assembly       | bench is shipped fully assembled                                                                                    |