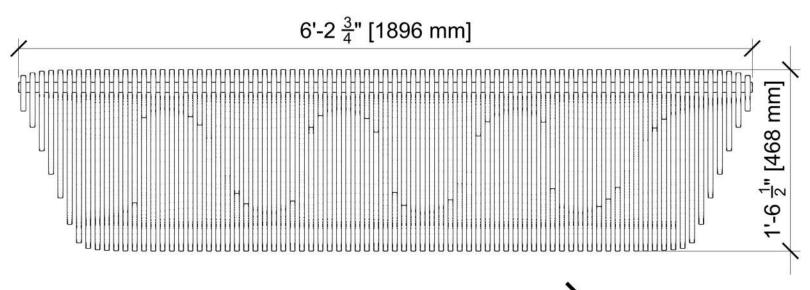

## Bench Specifications

| Cleaning       | surfaces may be cleaned with soft cloth & warm water, or dusted with microfiber duster                              |
|----------------|---------------------------------------------------------------------------------------------------------------------|
| Materials      | baltic birch plywood, stained with oil-based wood finish, finished with lacquer varnish or oil sealer               |
| Variations     | variations in color are comprised of the same materials and finishing systems; customization available upon request |
| Locations      | indoor, dry locations by default; for covered outdoor locations, custom finish may be used (higher costs apply)     |
| Infrastructure | threaded metal rods & nuts fasten pieces together; rods may be covered by wooden or metal dowel spacers             |
| Dimensions     | length: 75 inches width: 18 inches height: 18.5 inches                                                              |
| Weight         | approx. 165 lbs (75 kg)                                                                                             |
| Piece Count    | 79 (not including optional wooden/metal dowel spacers)                                                              |
| Installation   | bench is shipped by freight shipping and is not recommended to be moved locations frequently                        |
| Assembly       | bench is shipped fully assembled                                                                                    |