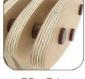

## Teseross Bench

CNC Cut Parametric Bench

## Bench Specifications

| Cleaning       | surfaces may be cleaned with soft cloth & warm water, or dusted with microfiber duster                              |
|----------------|---------------------------------------------------------------------------------------------------------------------|
| Materials      | baltic birch plywood, stained with oil-based wood finish, finished with lacquer varnish or oil sealer               |
| Variations     | variations in color are comprised of the same materials and finishing systems; customization available upon request |
| Locations      | indoor, dry locations by default; for covered outdoor locations, custom finish may be used (higher costs apply)     |
| Infrastructure | threaded metal rods & nuts fasten pieces together; rods may be covered by wooden or metal dowel spacers             |
| Dimensions     | length: 75 inches width: 18 inches height: 18.5 inches                                                              |
| Weight         | approx. 165 lbs (75 kg)                                                                                             |
| Piece Count    | 79 (not including optional wooden/metal dowel spacers)                                                              |
| Installation   | bench is shipped by freight shipping and is not recommended to be moved locations frequently                        |
| Assembly       | bench is shipped fully assembled                                                                                    |