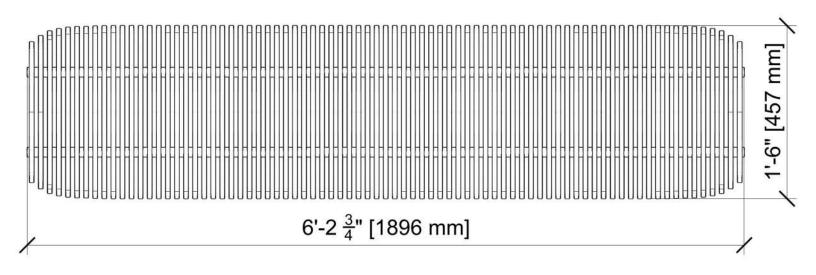

## Bench Specifications

| Cleaning       | surfaces may be cleaned with soft cloth & warm water, or dusted with microfiber duster                              |
|----------------|---------------------------------------------------------------------------------------------------------------------|
| Materials      | baltic birch plywood, stained with oil-based wood finish, finished with lacquer varnish or oil sealer               |
| Variations     | variations in color are comprised of the same materials and finishing systems; customization available upon request |
| Locations      | indoor, dry locations by default; for covered outdoor locations, custom finish may be used (higher costs apply)     |
| Infrastructure | threaded metal rods & nuts fasten pieces together; rods may be covered by wooden or metal dowel spacers             |
| Dimensions     | length: 75 inches width: 18 inches height: 18.5 inches                                                              |
| Weight         | approx. 165 lbs (75 kg)                                                                                             |
| Piece Count    | 79 (not including optional wooden/metal dowel spacers)                                                              |
| Installation   | bench is shipped by freight shipping and is not recommended to be moved locations frequently                        |
| Assembly       | bench is shipped fully assembled                                                                                    |