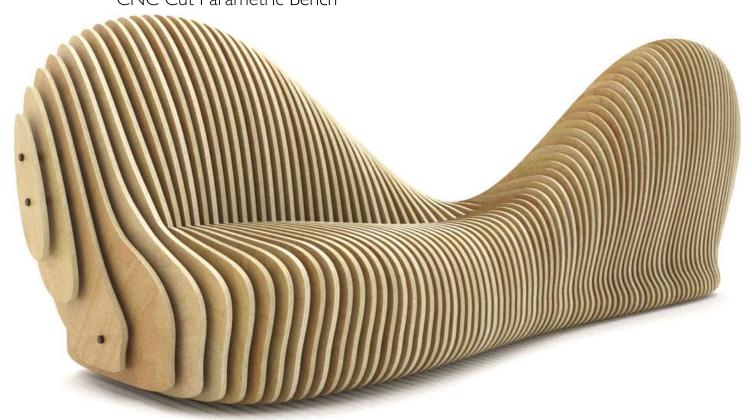

## Bench Specifications

| Cleaning       | surfaces may be cleaned with soft cloth & warm water, or dusted with microfiber duster                              |
|----------------|---------------------------------------------------------------------------------------------------------------------|
| Materials      | baltic birch plywood, stained with oil-based wood finish, finished with lacquer varnish or oil sealer               |
| Variations     | variations in color are comprised of the same materials and finishing systems; customization available upon request |
| Locations      | indoor, dry locations by default; for covered outdoor locations, custom finish may be used (higher costs apply)     |
| Infrastructure | zinc-plated threaded rods & nuts fasten pieces together; rods may be covered by wooden or metal dowel spacers       |
| Dimensions     | length: 142 inches width: 58 inches height: 51 inches avg. seat height: 18 inches                                   |
| Weight         | approx. 1,368 lbs (621 kg)                                                                                          |
| Piece Count    | 81 (not including optional wooden/metal dowel spacers)                                                              |
| Installation   | bench is shipped by freight shipping and is not recommended to be moved locations frequently                        |
| Assembly       | bench is shipped disassembled with instructions by default with optional assembly (higher costs apply)              |