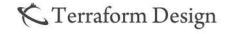

## Bench Specifications

| Cleaning       | surfaces may be cleaned with soft cloth & warm water, or dusted with microfiber duster                              |
|----------------|---------------------------------------------------------------------------------------------------------------------|
| Materials      | baltic birch plywood, stained with oil-based wood finish, finished with lacquer varnish or oil sealer               |
| Variations     | variations in color are comprised of the same materials and finishing systems; customization available upon request |
| Locations      | indoor, dry locations by default; for covered outdoor locations, custom finish may be used (higher costs apply)     |
| Infrastructure | zinc-plated threaded rods & nuts fasten pieces together; rods may be covered by wooden or metal dowel spacers       |
| Dimensions     | length: 142 inches width: 58 inches height: 51 inches avg. seat height: 18 inches                                   |
| Weight         | approx. 1,368 lbs (621 kg)                                                                                          |
| Piece Count    | 81 (not including optional wooden/metal dowel spacers)                                                              |
| Installation   | bench is shipped by freight shipping and is not recommended to be moved locations frequently                        |
| Assembly       | bench is shipped disassembled with instructions by default with optional assembly (higher costs apply)              |