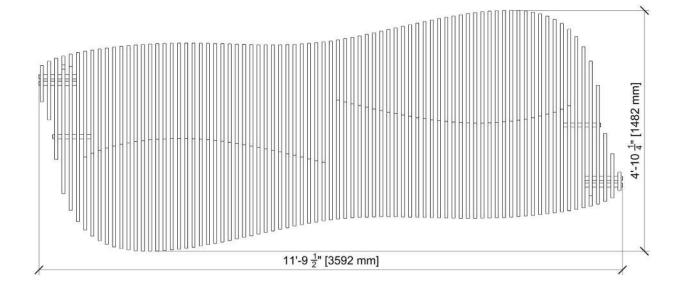

## Bench Specifications

| Cleaning       | surfaces may be cleaned with soft cloth & warm water, or dusted with microfiber duster                              |
|----------------|---------------------------------------------------------------------------------------------------------------------|
| Materials      | baltic birch plywood, stained with oil-based wood finish, finished with lacquer varnish or oil sealer               |
| Variations     | variations in color are comprised of the same materials and finishing systems; customization available upon request |
| Locations      | indoor, dry locations by default; for covered outdoor locations, custom finish may be used (higher costs apply)     |
| Infrastructure | zinc-plated threaded rods & nuts fasten pieces together; rods may be covered by wooden or metal dowel spacers       |
| Dimensions     | length: 142 inches width: 58 inches height: 51 inches avg. seat height: 18 inches                                   |
| Weight         | approx. 1,368 lbs (621 kg)                                                                                          |
| Piece Count    | 81 (not including optional wooden/metal dowel spacers)                                                              |
| Installation   | bench is shipped by freight shipping and is not recommended to be moved locations frequently                        |
| Assembly       | bench is shipped disassembled with instructions by default with optional assembly (higher costs apply)              |