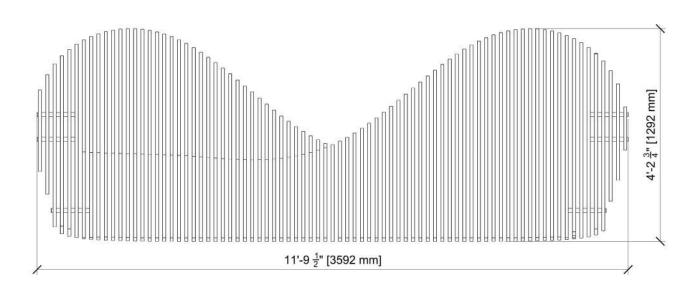

## Bench Specifications

| Cleaning       | surfaces may be cleaned with soft cloth & warm water, or dusted with microfiber duster                              |
|----------------|---------------------------------------------------------------------------------------------------------------------|
| Materials      | baltic birch plywood, stained with oil-based wood finish, finished with lacquer varnish or oil sealer               |
| Variations     | variations in color are comprised of the same materials and finishing systems; customization available upon request |
| Locations      | indoor, dry locations by default; for covered outdoor locations, custom finish may be used (higher costs apply)     |
| Infrastructure | zinc-plated threaded rods & nuts fasten pieces together; rods may be covered by wooden or metal dowel spacers       |
| Dimensions     | length: 142 inches width: 58 inches height: 51 inches avg. seat height: 18 inches                                   |
| Weight         | approx. 1,368 lbs (621 kg)                                                                                          |
| Piece Count    | 81 (not including optional wooden/metal dowel spacers)                                                              |
| Installation   | bench is shipped by freight shipping and is not recommended to be moved locations frequently                        |
| Assembly       | bench is shipped disassembled with instructions by default with optional assembly (higher costs apply)              |