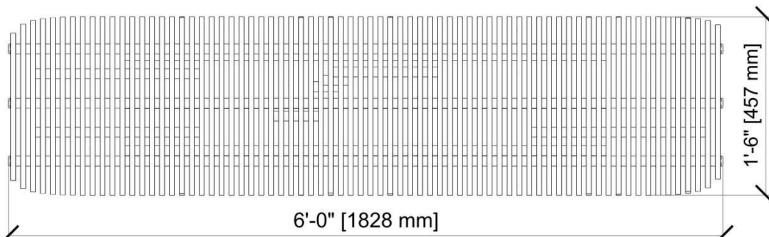

### **Bench Specifications**

| Cleaning       | surfaces may be cleaned with soft cloth & warm water, or dusted with microfiber duster                              |
|----------------|---------------------------------------------------------------------------------------------------------------------|
| Materials      | baltic birch plywood, stained with oil-based wood finish, finished with lacquer varnish or oil sealer               |
| Variations     | variations in color are comprised of the same materials and finishing systems; customization available upon request |
| Locations      | indoor, dry locations by default; for covered outdoor locations, custom finish may be used (higher costs apply)     |
| Infrastructure | zinc-plated threaded rods & nuts fasten pieces together; rods may be covered by wooden or metal dowel spacers       |
| Dimensions     | length: 72 inches width: 18 inches height: 18 inches                                                                |
| Weight         | approx. I 10 lbs (50 kg)                                                                                            |
| Piece Count    | 91 (not including optional wooden/metal dowel spacers)                                                              |
| Installation   | bench is shipped by freight shipping and is not recommended to be moved locations frequently                        |
| Assembly       | bench is shipped vassembled with instructions by default with optional assembly (higher costs apply)                |