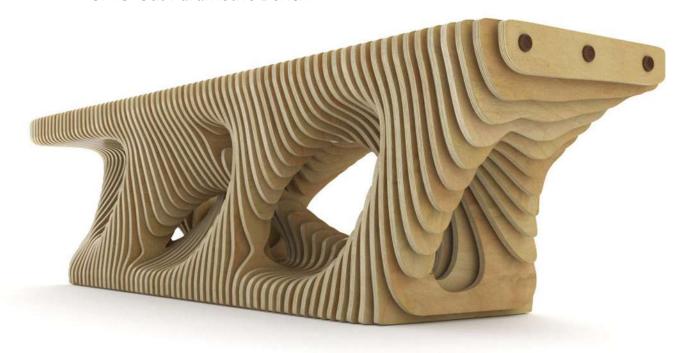

### **Bench Specifications**

| Cleaning       | surfaces may be cleaned with soft cloth & warm water, or dusted with microfiber duster                              |
|----------------|---------------------------------------------------------------------------------------------------------------------|
| Materials      | baltic birch plywood, stained with oil-based wood finish, finished with lacquer varnish or oil sealer               |
| Variations     | variations in color are comprised of the same materials and finishing systems; customization available upon request |
| Locations      | indoor, dry locations by default; for covered outdoor locations, custom finish may be used (higher costs apply)     |
| Infrastructure | zinc-plated threaded rods & nuts fasten pieces together; rods may be covered by wooden or metal dowel spacers       |
| Dimensions     | length: 72 inches width: 18 inches height: 18 inches                                                                |
| Weight         | approx. I 10 lbs (50 kg)                                                                                            |
| Piece Count    | 91 (not including optional wooden/metal dowel spacers)                                                              |
| Installation   | bench is shipped by freight shipping and is not recommended to be moved locations frequently                        |
| Assembly       | bench is shipped vassembled with instructions by default with optional assembly (higher costs apply)                |