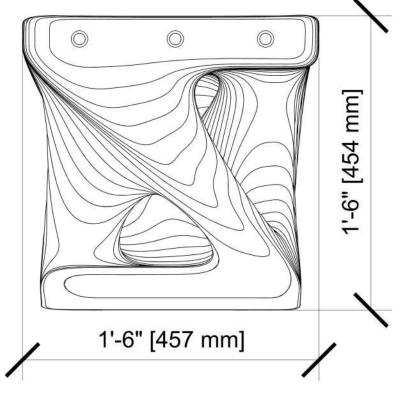

### **Bench Specifications**

| Cleaning       | surfaces may be cleaned with soft cloth & warm water, or dusted with microfiber duster                              |
|----------------|---------------------------------------------------------------------------------------------------------------------|
| Materials      | baltic birch plywood, stained with oil-based wood finish, finished with lacquer varnish or oil sealer               |
| Variations     | variations in color are comprised of the same materials and finishing systems; customization available upon request |
| Locations      | indoor, dry locations by default; for covered outdoor locations, custom finish may be used (higher costs apply)     |
| Infrastructure | zinc-plated threaded rods & nuts fasten pieces together; rods may be covered by wooden or metal dowel spacers       |
| Dimensions     | length: 72 inches width: 18 inches height: 18 inches                                                                |
| Weight         | approx. I 10 lbs (50 kg)                                                                                            |
| Piece Count    | 91 (not including optional wooden/metal dowel spacers)                                                              |
| Installation   | bench is shipped by freight shipping and is not recommended to be moved locations frequently                        |
| Assembly       | bench is shipped vassembled with instructions by default with optional assembly (higher costs apply)                |