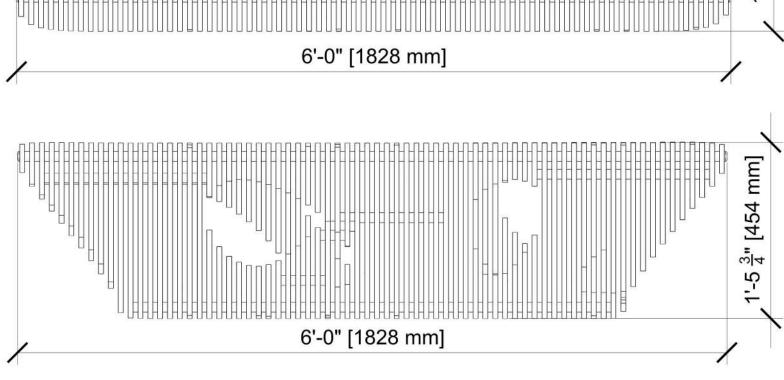

### **Bench Specifications**

| Cleaning       | surfaces may be cleaned with soft cloth & warm water, or dusted with microfiber duster                              |
|----------------|---------------------------------------------------------------------------------------------------------------------|
| Materials      | baltic birch plywood, stained with oil-based wood finish, finished with lacquer varnish or oil sealer               |
| Variations     | variations in color are comprised of the same materials and finishing systems; customization available upon request |
| Locations      | indoor, dry locations by default; for covered outdoor locations, custom finish may be used (higher costs apply)     |
| Infrastructure | zinc-plated threaded rods & nuts fasten pieces together; rods may be covered by wooden or metal dowel spacers       |
| Dimensions     | length: 72 inches width: 18 inches height: 18 inches                                                                |
| Weight         | approx. I 10 lbs (50 kg)                                                                                            |
| Piece Count    | 91 (not including optional wooden/metal dowel spacers)                                                              |
| Installation   | bench is shipped by freight shipping and is not recommended to be moved locations frequently                        |
| Assembly       | bench is shipped vassembled with instructions by default with optional assembly (higher costs apply)                |